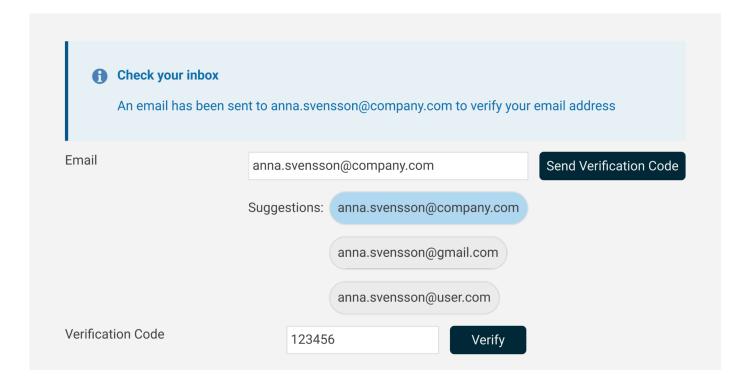

4. Return to Flex HRM, input the code into the code field, and click the button "Verify code."