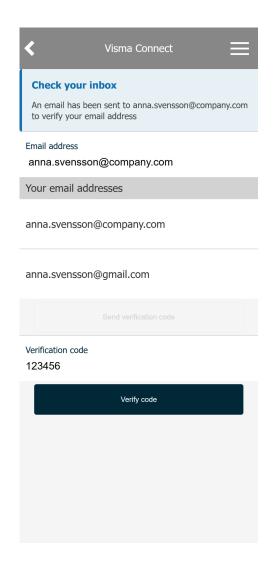

2. Enter or select one of your suggested email addresses and click the "Send verification code" button.

Your verification code:

123456

The code is valid for 30 minutes.

If you don't want to verify your email address or if this message has reached you by mistake, you can simply ignore it. No action will be taken if the code isn't used.

 Open your email app and find the message above. Copy your verification code.

5. Paste or type your verification code into the field and press the "Verify Code" button.

6. You're done! If you'd like, you can continue by creating a password using the link under "Manage your account."