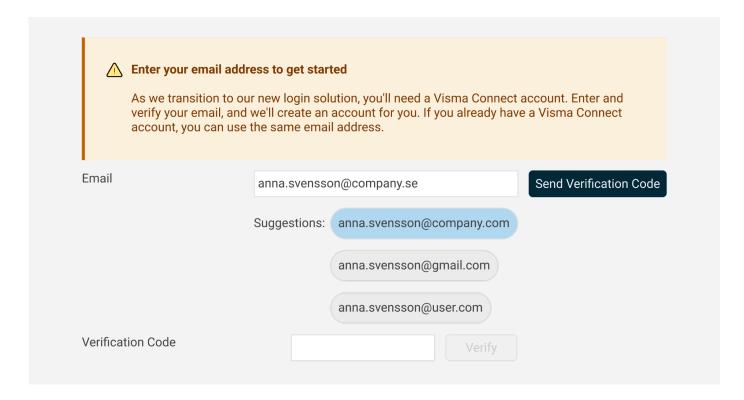

2. Enter or select one of the suggested email addresses and click the button to have a verification code sent to you.