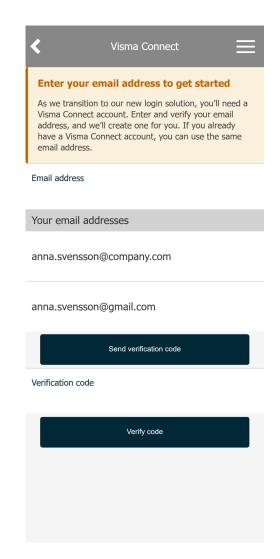

2. Enter or select one of your suggested email addresses and click the "Send verification code" button.