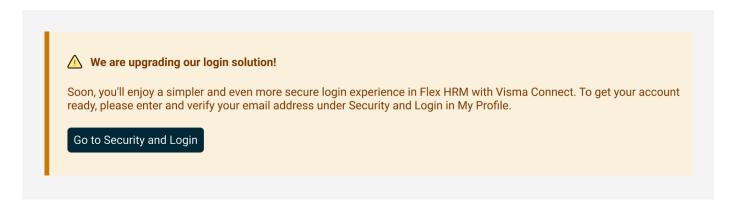

# Step by Step (Desktop)

You will see a message at the top of the page when you are logged into Flex HRM. The
message will be displayed until you have followed the instructions and linked your user
to a Visma Connect account. Click the button in the message to go to Security and
Login.