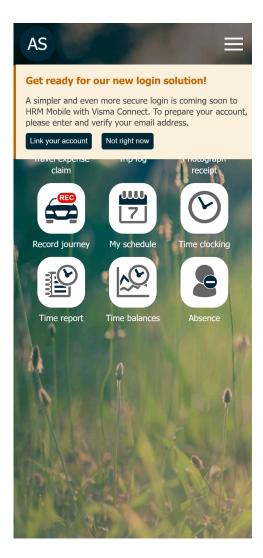

## Steg by Step (Mobile)

 This message appears at the top of the screen when you are logged into Flex HRM Mobile. Click the "Connect your account" button in the message to get started.

You can choose to hide the message temporarily; it will reappear after 24 hours if you have not prepared your account. You will also find the verification page under Settings > Visma Connect.