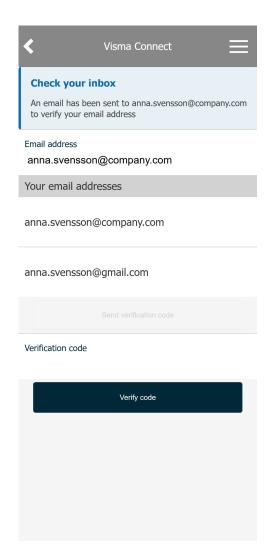

 Open your email app and find the message above. Copy your verification code.

5. Paste or type your verification code into the field and press the "Verify Code" button.

6. You're done! If you'd like, you can continue by creating a password using the link under "Manage your account."