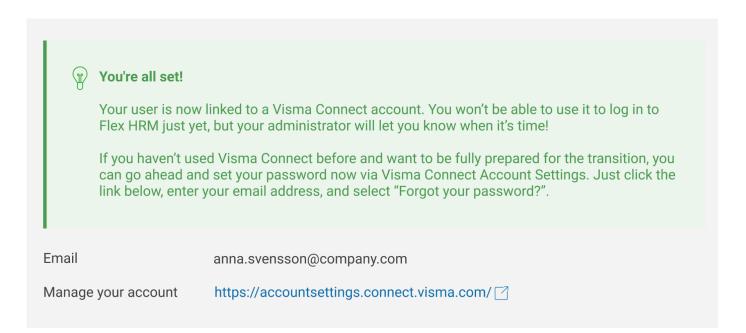

Visma Connect. Verifying your email address is an important step in preparing your account for this change.

### Here's what to do:

- Enter the code below in Flex HRM to verify your email address.
- Once verified, a Visma Connect account will be created for you using this email address and linked to your Flex HRM user
- If you already have a Visma Connect account with this email, your existing account will instead be linked to Flex HRM.

Your verification code:

123456

The code is valid for 30 minutes.

If you don't want to verify your email address or if this message has reached you by mistake, you can simply ignore it. No action will be taken if the code isn't used.



4. Return to Flex HRM, input the code into the code field, and click the button "Verify code."



## 5. You're done!





## Steg by Step (Mobile)



 This message appears at the top of the screen when you are logged into Flex HRM Mobile. Click the "Connect your account" button in the message to get started.

You can choose to hide the message temporarily; it will reappear after 24 hours if you have not prepared your account. You will also find the verification page under Settings > Visma Connect.



2. Enter or select one of your suggested email addresses and click the "Send verification code" button.









#### Hi Anna

We're soon updating our login solution to Visma Connect. Verifying your email address is an important step in preparing your account for this change.

#### Here's what to do:

- Enter the code below in Flex HRM to verify your email address.
- Once verified, a Visma Connect account wil