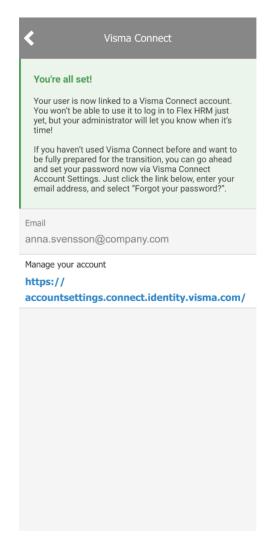

 Open your email app and find the message above. Copy your verification code.

5. Paste or type your verification code into the field and press the "Verify Code" button.

6. You're done! If you'd like, you can continue by creating a password using the link under "Manage your account."